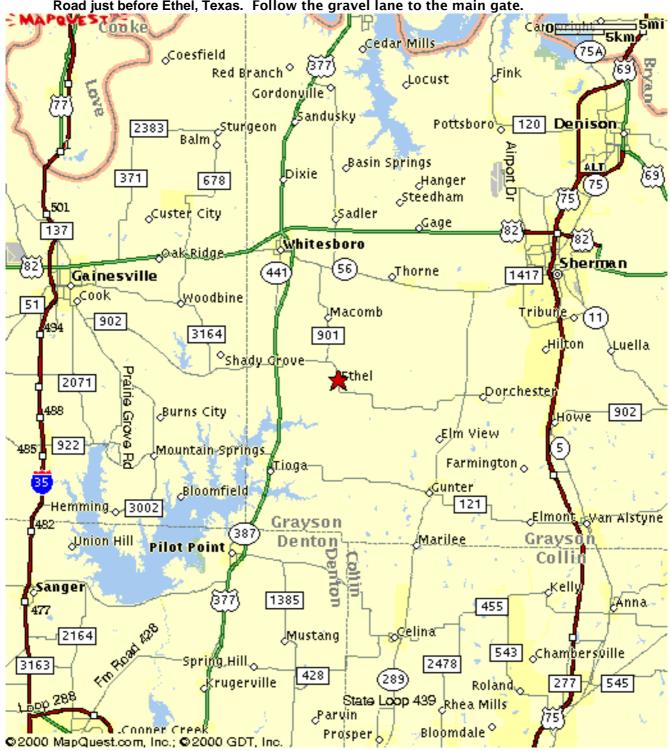

TREE FARM LOCATION MAP, COLLINSVILLE, TEXAS - Situated Five Miles East of Collinsville, Texas off FM 902. Turn South onto Jenkins Road. Physical Address is 695 Jenkins Road, Collinsville, TX 76233.

Driving Directions From Interstate 35 (Valley View, Texas), travel East on FM922. Turn North onto SH 377 and travel to Collinsville, Texas. Travel East on FM902 past Ethel, Texas

Driving Directions From Dallas, Travel North on US75 (Central Expressway) or SH289 (Preston Road) to FM902. Turn onto FM902 and travel west towards Collinsville. Turn south onto Jenkins

Road just before Ethel, Texas. Follow the gravel lane to the main gate.

TREE FARM LOCATION MAP, COLLINSVILLE, TEXAS - Situated Five Miles East of Collinsville, Texas off FM 902. Turn South onto Jenkins Road. Physical Address is 695 Jenkins Road, Collinsville, TX 76233.

- <u>Driving Directions From Interstate 35 (Valley View, Texas)</u>, travel East on FM922. Turn North onto SH 377 and travel to Collinsville, Texas. Travel East on FM902 past Ethel, Texas
- <u>Driving Directions From Dallas</u>, Travel North on US75 (Central Expressway) or SH289 (Preston Road) to FM902. Turn onto FM902 and travel west towards Collinsville. Turn south onto Jenkins Road just before Ethel, Texas. Follow the gravel lane to the main gate.