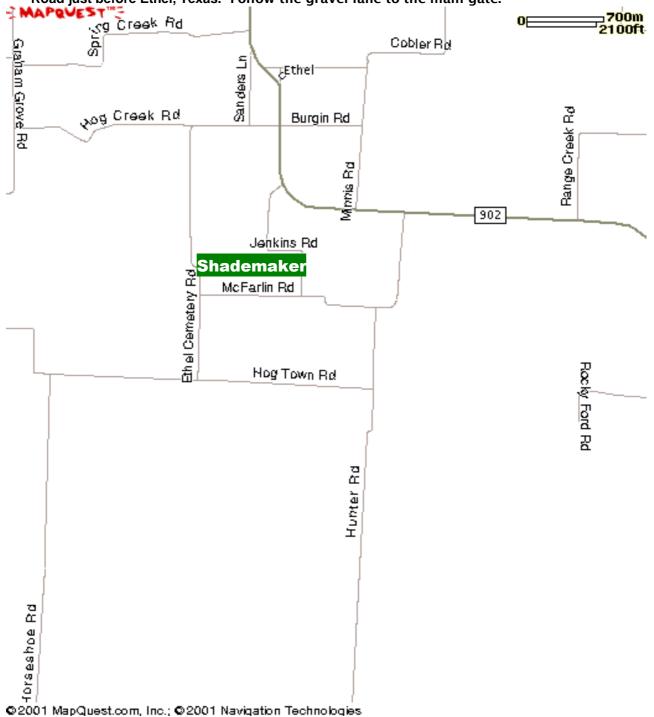

TREE FARM LOCATION MAP, COLLINSVILLE, TEXAS - Situated Five Miles East of Collinsville, Texas off FM 902. Turn South onto Jenkins Road. Physical Address is 695 Jenkins Road, Collinsville, TX 76233.

Driving Directions From Interstate 35 (Valley View, Texas), travel East on FM922. Turn North onto SH 377 and travel to Collinsville, Texas. Travel East on FM902 past Ethel, Texas

Driving Directions From Dallas, Travel North on US75 (Central Expressway) or SH289 (Preston Road) to FM902. Turn onto FM902 and travel west towards Collinsville. Turn south onto Jenkins

Road just before Ethel, Texas. Follow the gravel lane to the main gate.

TREE FARM LOCATION MAP, COLLINSVILLE, TEXAS - Situated Five Miles East of Collinsville, Texas off FM 902. Turn South onto Jenkins Road. Physical Address is 695 Jenkins Road, Collinsville, TX 76233.

- <u>Driving Directions From Interstate 35 (Valley View, Texas)</u>, travel East on FM922. Turn North onto SH 377 and travel to Collinsville, Texas. Travel East on FM902 past Ethel, Texas
- <u>Driving Directions From Dallas</u>, Travel North on US75 (Central Expressway) or SH289 (Preston Road) to FM902. Turn onto FM902 and travel west towards Collinsville. Turn south onto Jenkins Road just before Ethel, Texas. Follow the gravel lane to the main gate.